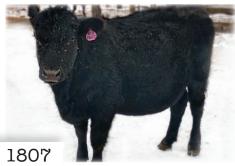

Parents are both top 4% for CED, top 15% for DOC She is top 10% for milk production. Rare chance to add such a dynamic female to your herd that can produce quality CED calves with DOC and MILK

# stats

| SEX         | BIRTHDAY | EAR<br>TAG | BIRTH<br>LB | CED | BW   | ww | YW  | MILK | DOC | WEAN<br>WGHT |
|-------------|----------|------------|-------------|-----|------|----|-----|------|-----|--------------|
| C-1085/8268 | 8/29/18  | 1801       | 85          | 4   | 3.2  | 71 | 120 | 25   | 23  | 695          |
| B-1264/8438 | 9/22/18  | 1802       | 83          | 6   | 0.8  | 66 | 119 | 24   | 21  | 760          |
| C-2164/8428 | 9/19/18  | 1803       | 70          | 11  | 0.2  | 67 | 125 | 26   | 20  | 690          |
| B-2334/8408 | 9/14/18  | 1804       | 82          | 9   | -0.3 | 60 | 106 | 23   | 19  | 760          |
| C-3035/8328 | 9/2/18   | 1805       | 89          | 3   | 2.4  | 60 | 111 | 29   | 26  | 755          |
| C-4095/8218 | 8/24/18  | 1806       | 79          | 5   | 0.8  | 60 | 114 | 28   | 18  | 710          |
| C-4375/8298 | 8/30/18  | 1807       | 87          | 2   | 3.4  | 73 | 128 | 24   | 19  | 695          |
| C-4794/8168 | 8/17/18  | 1808       | 62          | 13  | -1.3 | 53 | 104 | 23   | 22  | 705          |
| C-5214/8418 | 9/15/18  | 1809       | 73          | 9   | 0.4  | 65 | 114 | 30   | 21  | 715          |
| C-6464/8278 | 8/29/18  | 1810       | 79          | 15  | 0.2  | 58 | 110 | 32   | 26  | 685          |