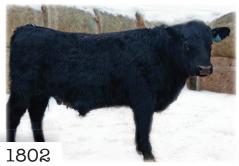

Growth bull that is top 20% in WW and YW Calm bull that will add weight to calves at weaning time

BDAY-8/30/18 • BIRTH WT-87 WEAN WT-695 • AAA19385171

Daughter of Schiefelbein Allied 514 Top5% in WW, 10% in YW Top35% in all carcass categories Top25% in all \$ values

# stats

| SEX         | BIRTHDAY | EAR<br>TAG | BIRTH<br>LB | CED | BW   | ww | YW  | MILK | DOC | WEAN<br>WGHT |
|-------------|----------|------------|-------------|-----|------|----|-----|------|-----|--------------|
| C-1085/8268 | 8/29/18  | 1801       | 85          | 4   | 3.2  | 71 | 120 | 25   | 23  | 695          |
| B-1264/8438 | 9/22/18  | 1802       | 83          | 6   | 0.8  | 66 | 119 | 24   | 21  | 760          |
| C-2164/8428 | 9/19/18  | 1803       | 70          | 11  | 0.2  | 67 | 125 | 26   | 20  | 690          |
| B-2334/8408 | 9/14/18  | 1804       | 82          | 9   | -0.3 | 60 | 106 | 23   | 19  | 760          |
| C-3035/8328 | 9/2/18   | 1805       | 89          | 3   | 2.4  | 60 | 111 | 29   | 26  | 755          |
| C-4095/8218 | 8/24/18  | 1806       | 79          | 5   | 0.8  | 60 | 114 | 28   | 18  | 710          |
| C-4375/8298 | 8/30/18  | 1807       | 87          | 2   | 3.4  | 73 | 128 | 24   | 19  | 695          |
| C-4794/8168 | 8/17/18  | 1808       | 62          | 13  | -1.3 | 53 | 104 | 23   | 22  | 705          |
| C-5214/8418 | 9/15/18  | 1809       | 73          | 9   | 0.4  | 65 | 114 | 30   | 21  | 715          |
| C-6464/8278 | 8/29/18  | 1810       | 79          | 15  | 0.2  | 58 | 110 | 32   | 26  | 685          |