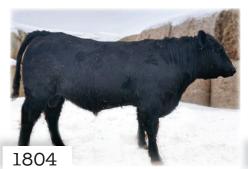

Growth bull that is top 20% in WW and YW Calm bull that will add weight to calves at weaning time

BDAY-8/30/18 • BIRTH WT-87 WEAN WT-695 • AAA19385171

Daughter of Schiefelbein Allied 514 Top5% in WW, 10% in YW Top35% in all carcass categories Top25% in all \$ values

# stats

| SEX         | BIRTHDAY | EAR<br>TAG | BIRTH<br>LB | CED | BW   | ww | YW  | MILK | DOC | WEAN<br>WGHT |
|-------------|----------|------------|-------------|-----|------|----|-----|------|-----|--------------|
| C-1085/8268 | 8/29/18  | 1801       | 85          | 4   | 3.2  | 71 | 120 | 25   | 23  | 695          |
| B-1264/8438 | 9/22/18  | 1802       | 83          | 6   | 0.8  | 66 | 119 | 24   | 21  | 760          |
| C-2164/8428 | 9/19/18  | 1803       | 70          | 11  | 0.2  | 67 | 125 | 26   | 20  | 690          |
| B-2334/8408 | 9/14/18  | 1804       | 82          | 9   | -0.3 | 60 | 106 | 23   | 19  | 760          |
| C-3035/8328 | 9/2/18   | 1805       | 89          | 3   | 2.4  | 60 | 111 | 29   | 26  | 755          |
| C-4095/8218 | 8/24/18  | 1806       | 79          | 5   | 0.8  | 60 | 114 | 28   | 18  | 710          |
| C-4375/8298 | 8/30/18  | 1807       | 87          | 2   | 3.4  | 73 | 128 | 24   | 19  | 695          |
| C-4794/8168 | 8/17/18  | 1808       | 62          | 13  | -1.3 | 53 | 104 | 23   | 22  | 705          |
| C-5214/8418 | 9/15/18  | 1809       | 73          | 9   | 0.4  | 65 | 114 | 30   | 21  | 715          |
| C-6464/8278 | 8/29/18  | 1810       | 79          | 15  | 0.2  | 58 | 110 | 32   | 26  | 685          |