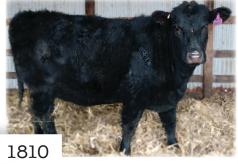

Parents are both top 4% for CED, top 15% for DOC She is top 10% for milk production. Rare chance to add such a dynamic female to your herd that can produce quality CED calves with DOC and MILK

# stats

| SEX         | BIRTHDAY | EAR<br>TAG | BIRTH<br>LB | CED | BW   | ww | YW  | MILK | DOC | WEAN<br>WGHT |
|-------------|----------|------------|-------------|-----|------|----|-----|------|-----|--------------|
| C-1085/8268 | 8/29/18  | 1801       | 85          | 4   | 3.2  | 71 | 120 | 25   | 23  | 695          |
| B-1264/8438 | 9/22/18  | 1802       | 83          | 6   | 0.8  | 66 | 119 | 24   | 21  | 760          |
| C-2164/8428 | 9/19/18  | 1803       | 70          | 11  | 0.2  | 67 | 125 | 26   | 20  | 690          |
| B-2334/8408 | 9/14/18  | 1804       | 82          | 9   | -0.3 | 60 | 106 | 23   | 19  | 760          |
| C-3035/8328 | 9/2/18   | 1805       | 89          | 3   | 2.4  | 60 | 111 | 29   | 26  | 755          |
| C-4095/8218 | 8/24/18  | 1806       | 79          | 5   | 0.8  | 60 | 114 | 28   | 18  | 710          |
| C-4375/8298 | 8/30/18  | 1807       | 87          | 2   | 3.4  | 73 | 128 | 24   | 19  | 695          |
| C-4794/8168 | 8/17/18  | 1808       | 62          | 13  | -1.3 | 53 | 104 | 23   | 22  | 705          |
| C-5214/8418 | 9/15/18  | 1809       | 73          | 9   | 0.4  | 65 | 114 | 30   | 21  | 715          |
| C-6464/8278 | 8/29/18  | 1810       | 79          | 15  | 0.2  | 58 | 110 | 32   | 26  | 685          |