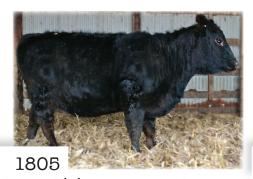

BDAY-9/2/18 • BIRTH WT-89 WEAN WT-755 • AAA19387460

Father is Basin Payweight1682 Top 20% in YW, MILK, and \$B Top 10% in DOC Will add docility and growth to the next generations

BDAY-8/29/18 • BIRTH WT-79 WEAN WT-685 • CED +17

# stats

| SEX         | BIRTHDAY | EAR<br>TAG | BIRTH<br>LB | CED | BW   | ww | YW  | MILK | DOC | WEAN<br>WGHT |
|-------------|----------|------------|-------------|-----|------|----|-----|------|-----|--------------|
| C-1085/8268 | 8/29/18  | 1801       | 85          | 4   | 3.2  | 71 | 120 | 25   | 23  | 695          |
| B-1264/8438 | 9/22/18  | 1802       | 83          | 6   | 0.8  | 66 | 119 | 24   | 21  | 760          |
| C-2164/8428 | 9/19/18  | 1803       | 70          | 11  | 0.2  | 67 | 125 | 26   | 20  | 690          |
| B-2334/8408 | 9/14/18  | 1804       | 82          | 9   | -0.3 | 60 | 106 | 23   | 19  | 760          |
| C-3035/8328 | 9/2/18   | 1805       | 89          | 3   | 2.4  | 60 | 111 | 29   | 26  | 755          |
| C-4095/8218 | 8/24/18  | 1806       | 79          | 5   | 0.8  | 60 | 114 | 28   | 18  | 710          |
| C-4375/8298 | 8/30/18  | 1807       | 87          | 2   | 3.4  | 73 | 128 | 24   | 19  | 695          |
| C-4794/8168 | 8/17/18  | 1808       | 62          | 13  | -1.3 | 53 | 104 | 23   | 22  | 705          |
| C-5214/8418 | 9/15/18  | 1809       | 73          | 9   | 0.4  | 65 | 114 | 30   | 21  | 715          |
| C-6464/8278 | 8/29/18  | 1810       | 79          | 15  | 0.2  | 58 | 110 | 32   | 26  | 685          |