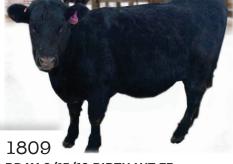

#### BDAY-9/15/18 BIRTH WT-73 WEAN WT-715 • AAA19385173

Bloodline includes Connealy Consensus, Sitz Upward 307R, Frosty In Focus 2278, and Scheifelbein Enhanced 2074 A fantastic female, is top 30% in all categories

that Black Clover Angus takes pride in producing: CED, BW, WW, YW, DOC, MILK and \$W

# stats

| SEX         | BIRTHDAY | EAR<br>TAG | BIRTH<br>LB | CED | BW   | ww | YW  | MILK | DOC | WEAN<br>WGHT |
|-------------|----------|------------|-------------|-----|------|----|-----|------|-----|--------------|
| C-1085/8268 | 8/29/18  | 1801       | 85          | 4   | 3.2  | 71 | 120 | 25   | 23  | 695          |
| B-1264/8438 | 9/22/18  | 1802       | 83          | 6   | 0.8  | 66 | 119 | 24   | 21  | 760          |
| C-2164/8428 | 9/19/18  | 1803       | 70          | 11  | 0.2  | 67 | 125 | 26   | 20  | 690          |
| B-2334/8408 | 9/14/18  | 1804       | 82          | 9   | -0.3 | 60 | 106 | 23   | 19  | 760          |
| C-3035/8328 | 9/2/18   | 1805       | 89          | 3   | 2.4  | 60 | 111 | 29   | 26  | 755          |
| C-4095/8218 | 8/24/18  | 1806       | 79          | 5   | 0.8  | 60 | 114 | 28   | 18  | 710          |
| C-4375/8298 | 8/30/18  | 1807       | 87          | 2   | 3.4  | 73 | 128 | 24   | 19  | 695          |
| C-4794/8168 | 8/17/18  | 1808       | 62          | 13  | -1.3 | 53 | 104 | 23   | 22  | 705          |
| C-5214/8418 | 9/15/18  | 1809       | 73          | 9   | 0.4  | 65 | 114 | 30   | 21  | 715          |
| C-6464/8278 | 8/29/18  | 1810       | 79          | 15  | 0.2  | 58 | 110 | 32   | 26  | 685          |